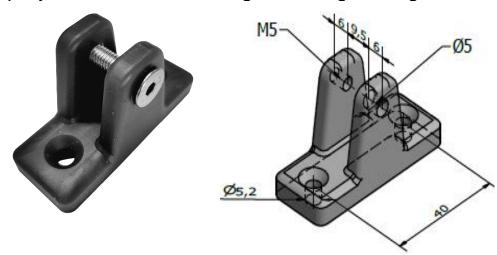

## Sprayhood and Biminifitting Deckhinge 90 dgr

Sprayhood fittings are made in:

Characteristic: durable, lightweight, hammer proof, smoothshape, better alternatieve Environmentally responsible products

Color: Black / Antracite

Art-nr. 20.5501