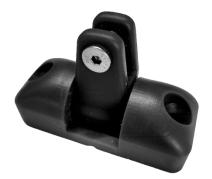

## Sprayhood and bimini fitting Deckhinge rotating 115 dgr

Sprayhood fittings are made in:

Characteristic: durable, lightweight, hammer proof, smoothshape, better alternatieve Environmentally responsible products

Art-nr. 20.5602

All rights are reseved by Polyplastika Dooel: Naum Ohridski br 1G, Pestani 6000, North Macedonia <u>polyplasitika.ohrid@gmail.com</u>, Phone NL : 0031642217214