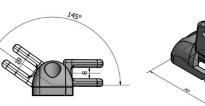

## Sprayhood and bimini fitting Deckhinge rotating 115 dgr

Sprayhood fittings are made in:

Characteristic: durable, lightweight, hammer proof, smoothshape, better alternatieve Environmentally responsible products