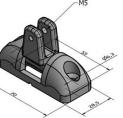

## Sprayhood and bimini fitting Deckhinge rotating 115 dgr

Sprayhood fittings are made in:

Characteristic: durable, lightweight, hammer proof, smoothshape, better alternatieve Environmentally responsible products

Art-nr. 20.5602

All rights are reseved by Polyplastika Dooel: Naum Ohridski br 1G, Pestani 6000, North Macedonia <u>polyplasitika.ohrid@gmail.com</u>, Phone NL : 0031642217214