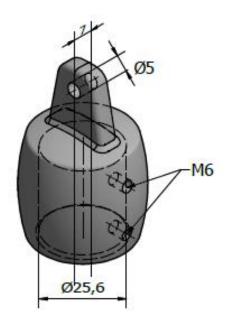

## Sprayhood and bimini fitting Endcap 25 mm

Sprayhood fittings are made in:

Characteristic: durable, lightweight, hammer proof, smoothshape, better alternatieve Environmentally responsible product.

Color: Black / Antracite

Art-nr. 20.5122

All rights are reseved by Polyplastika Dooel: Naum Ohridski br 1G, Pestani 6000, North Macedonia <u>polyplasitika.ohrid@gmail.com</u>, Phone NL : 0031642217214