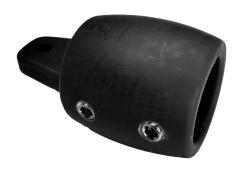

## Sprayhood and bimini fitting Endcap 25 mm

Sprayhood fittings are made in:

Characteristic: durable, lightweight, hammer proof, smoothshape, better alternatieve Environmentally responsible product.

Color: Black / Antracite

Art-nr. 20.5122

All rights are reseved by Polyplastika Dooel: Naum Ohridski br 1G, Pestani 6000, North Macedonia <u>polyplasitika.ohrid@gmail.com</u>, Phone NL : 0031642217214