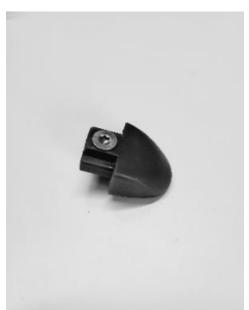

## Track and Slider Endstop with slidertrack 22 x 11

Slidertracks are made in:

Characteristic: Durable, Hard, Dimensionally stable, High melting temperature

Color: Black

Manufacturing method by: Infusion/injection ABS

ABS (Acrylonitrile Butadiene Styrene) is an impact resistant engineering thermoplastic. It is an amorphous polymer. It is made of three monomers: acrylonitrile, butadiene and styrene. Due to its physical properties, it is preferred for structural applications. These properties include high rigidity, resistance to shock, wear and tension. Used in electronic housings, auto parts, consumer products, pipe fittings and lego toys.

Art-nr. 20.5904

All rights are reseved by Polyplastika Dooel: Naum Ohridski br 1G, Pestani 6000, North Macedonia <u>polyplasitika.ohrid@gmail.com</u>, Phone NL : 0031642217214