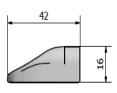

## Keder Track Feeder

Connectors for kedertracks are made in:

Characteristic: Durable, Hard, Dimensionally stable, High melting temperature for Single Kedertrack 8.5mm

Color: Black and White

Manufacturing method by: Hot mold infusion

Art-nr. 40.12.01W / Art-nr. 40.12.03B