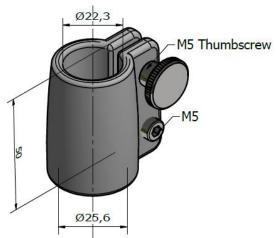

## Sprayhood and bimini fitting Pole adapter 22 to 25mm adjustable

Sprayhood fittings are made in:

Characteristic: durable, lightweight, hammer proof, smoothshape, better alternatieve Environmentally responsible product.

Art-nr. 20.5322/25