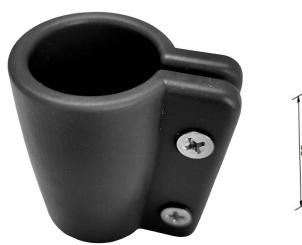

## Sprayhood and bimini fitting Pole adapter 22 to 25mm adjustable

Sprayhood fittings are made in:

Characteristic: durable, lightweight, hammer proof, smoothshape, better alternatieve Environmentally responsible product.

Art-nr. 20.5322/25