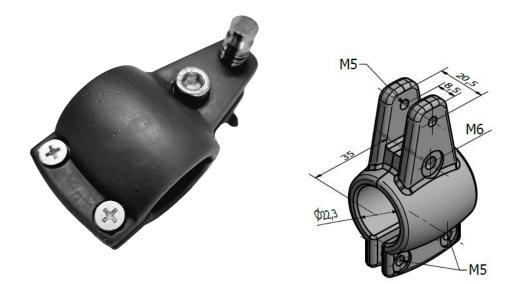

## Sprayhood and bimini fitting Splitclamp 22 mm

Sprayhood fittings are made in:

Characteristic: durable, lightweight, hammer proof, smoothshape, better alternatieve Environmentally responsible product.

Art-nr. 20.5422

All rights are reseved by Polyplastika Dooel: Naum Ohridski br 1G, Pestani 6000, North Macedonia <u>polyplasitika.ohrid@gmail.com</u>, Phone NL : 0031642217214