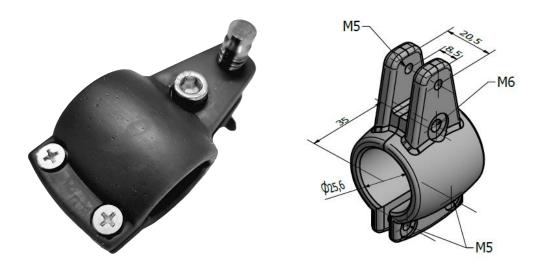

## Sprayhood and bimini fitting Splitclamp 25mm

Color: Black / Antracite

Manufacturing method by: Hot mold infusion

Characteristic: durable, lightweight, hammer proof, smoothshape, better alternatieve Environmentally responsible product

Art-nr. 20.5425