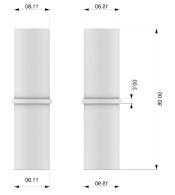

## Tube connector for Sail / maindrop

Tube connectors are made in:

Characteristic: Durable, Flexible, rigid, less moister absorbing

Color: Natural

Manufacturing method by: C & C cutting

HPME 500 (High Molecular Polyethylene) Is a very wear-resistant plastic, retains its shape, has a low coefficient of friction and does not absorb moisture. This makes it extremely suitable for suitable shapes. The material is very easy to process mechanically.

Art-nr. 60.2016 / Art-nr. 60.16.12

All rights are reseved by Polyplastika Dooel: Naum Ohridski br 1G, Pestani 6000, North Macedonia <u>polyplasitika.ohrid@gmail.com</u>, Phone NL : 0031642217214