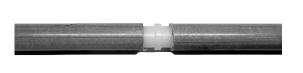

## Tube connector for Sail / maindrop

Tube connectors are made in:

Characteristic: Durable, Flexible, rigid, less moister absorbing

Color: Natural

Manufacturing method by: C & C cutting

HPME 500 (High Molecular Polyethylene) Is a very wear-resistant plastic, retains its shape, has a low coefficient of friction and does not absorb moisture. This makes it extremely suitable for suitable shapes. The material is very easy to process mechanically.