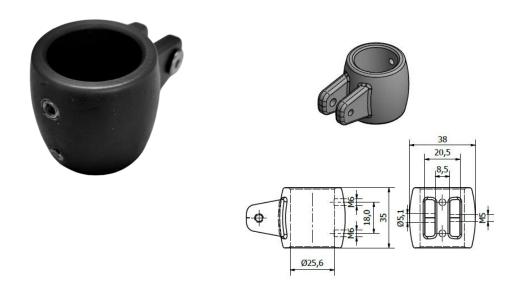

## Sprayhood and bimini fitting Tubeclamp 22mm

Color: Black / Antracite

Characteristic: durable, lightweight, hammer proof, smoothshape, better alternatieve Environmentally responsible products

Manufacturing method by: Hot mold infusion

Art-nr. 20.5222