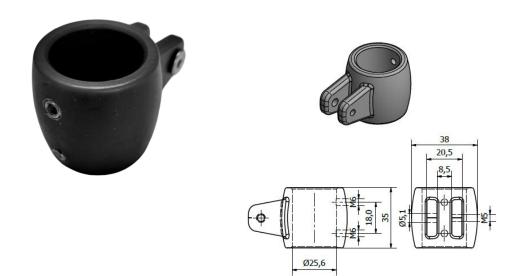

## Sprayhood and bimini fitting Tubeclamp 25mm

Color: Black / Antracite

Characteristic: durable, lightweight, hammer proof, smoothshape, better alternatieve Environmentally responsible products

Manufacturing method by: Hot mold infusion

Art-nr. 20.5225