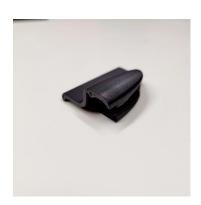

## Sprayhood and Feeder kedertrack with flag black

Sprayhood fittings are made in:

Characteristic: durable, lightweight, hammer proof, smoothshape, better alternatieve Environmentally responsible products

Color: Black / Antracite

Manufacturing method by: Hot mold infusion

PA6 (Recycled Polyamide 6) can be easily formed and used to produce a wide variety of colored polymers and have a good surface reinforced with fibers.

Glass fiber 30% reinforced polymers are characterized by high rigidity, stiffness and strength, good dimensional stability, excellent resistance to heat, good resistance to wear and low coefficient of friction and therefore perfectly suitable for technical parts in industrial engineering and marine sector.

Art-nr. 205555